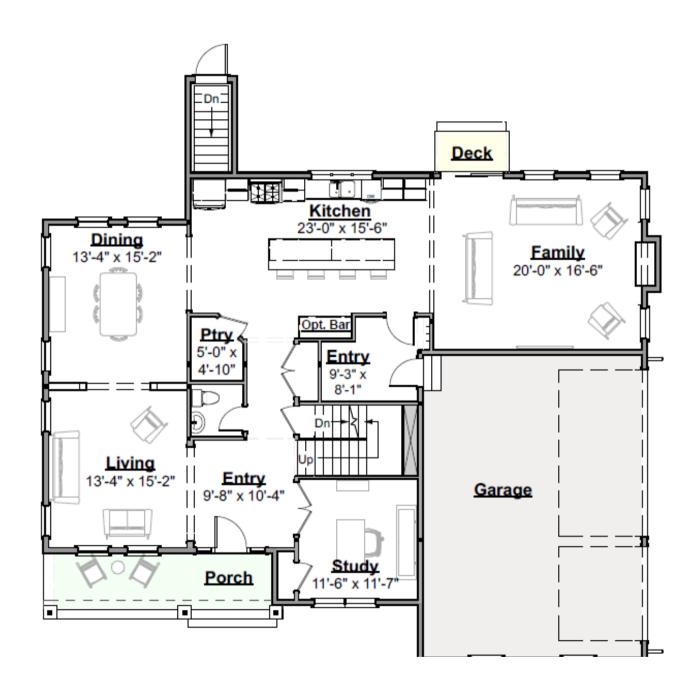

## FIRST FLOOR

## 1,396 SQ. FT.



## SECOND FLOOR

## 1,859 SQ. FT.







All material presented herein is intended for informational purposes only, and are a graphic representation. All elements are subject to change without prior notice. Information is compiled from sources deemed reliable but is subject to errors, omissions, changes in price, condition, sale, or withdraw without notice. No statement is made as to accuracy of any description. All measurements and square footages are approximate. Variations may occur depending, for example, on construction variances, location of unit and/or mechanical or structural requirements. Exact dimensions can be obtained by retaining the services of a licensed architect or engineer.