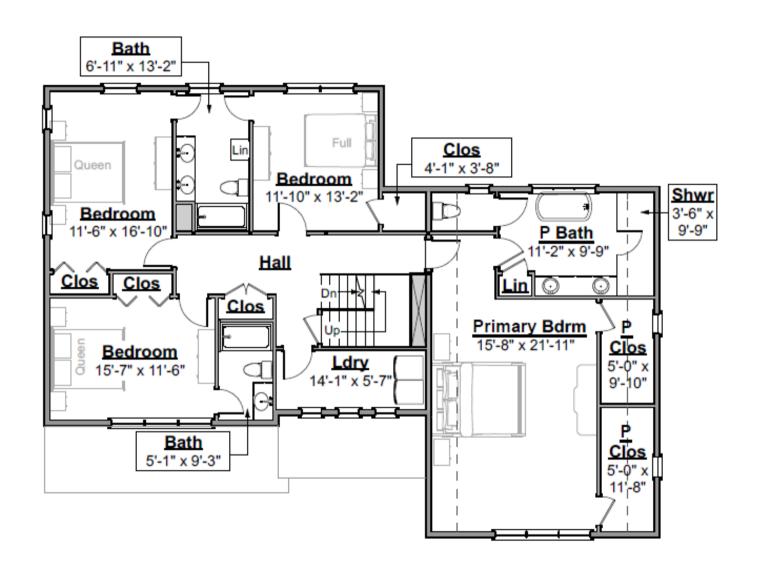

## SECOND FLOOR

## 1,859 SQ. FT.

All material presented herein is intended for informational purposes only, and are a graphic representation. All elements are subject to change without prior notice. Information is compiled from sources deemed reliable but is subject to errors, omissions, changes in price, condition, sale, or withdraw without notice. No statement is made as to accuracy of any description. All measurements and square footages are approximate. Variations may occur depending, for example, on construction variances, location of unit and/or mechanical or structural requirements. Exact dimensions can be obtained by retaining the services of a licensed architect or engineer.