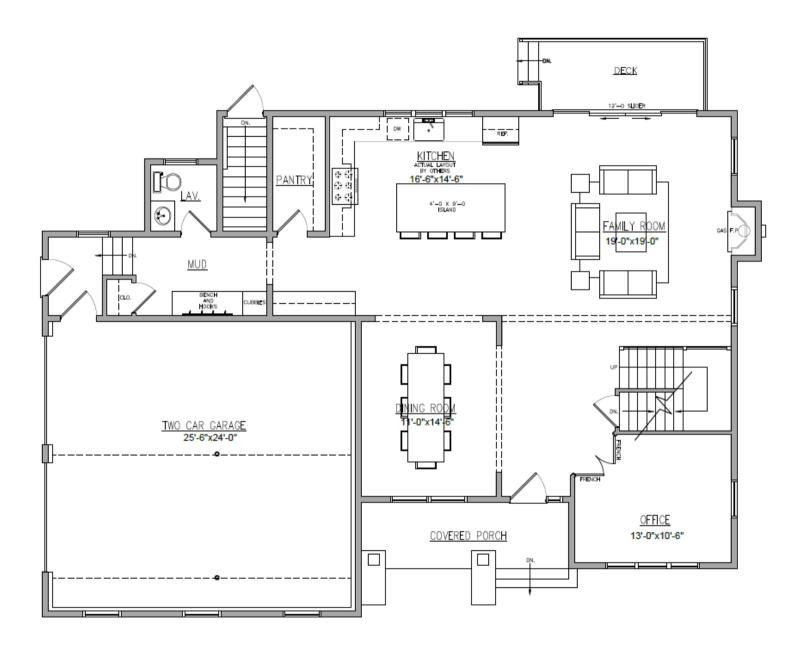

## FIRST FLOOR

## 1,280 SQ. FT.



## SECOND FLOOR

## 1,700 SQ. FT.







All material presented herein is intended for informational purposes only, and are a graphic representation. All elements are subject to change without prior notice. Information is compiled from sources deemed reliable but is subject to errors, omissions, changes in price, condition, sale, or withdraw without notice. No statement is made as to accuracy of any description. All measurements and square footages are approximate. Variations may occur depending, for example, on construction variances, location of unit and/or mechanical or structural requirements. Exact dimensions can be obtained by retaining the services of a licensed architect or engineer.