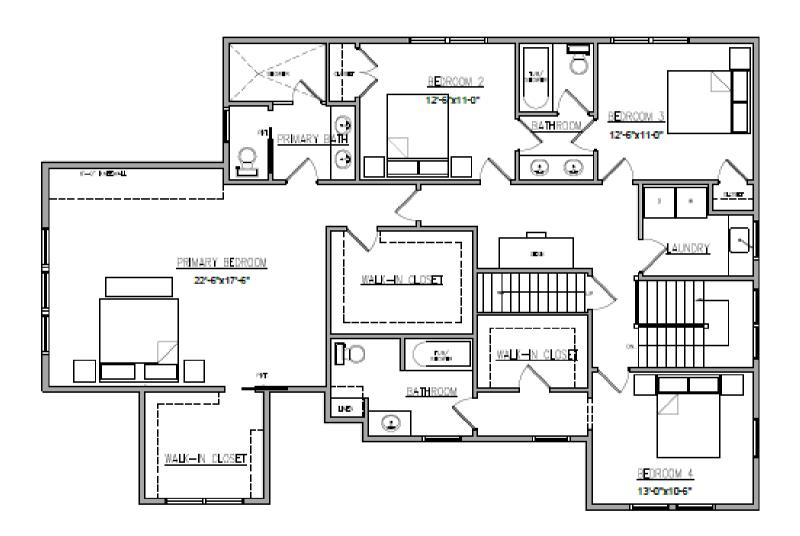

## SECOND FLOOR

## 1,700 SQ. FT.

All material presented herein is intended for informational purposes only, and are a graphic representation. All elements are subject to change without prior notice. Information is compiled from sources deemed reliable but is subject to errors, omissions, changes in price, condition, sale, or withdraw without notice. No statement is made as to accuracy of any description. All measurements and square footages are approximate. Variations may occur depending, for example, on construction variances, location of unit and/or mechanical or structural requirements. Exact dimensions can be obtained by retaining the services of a licensed architect or engineer.