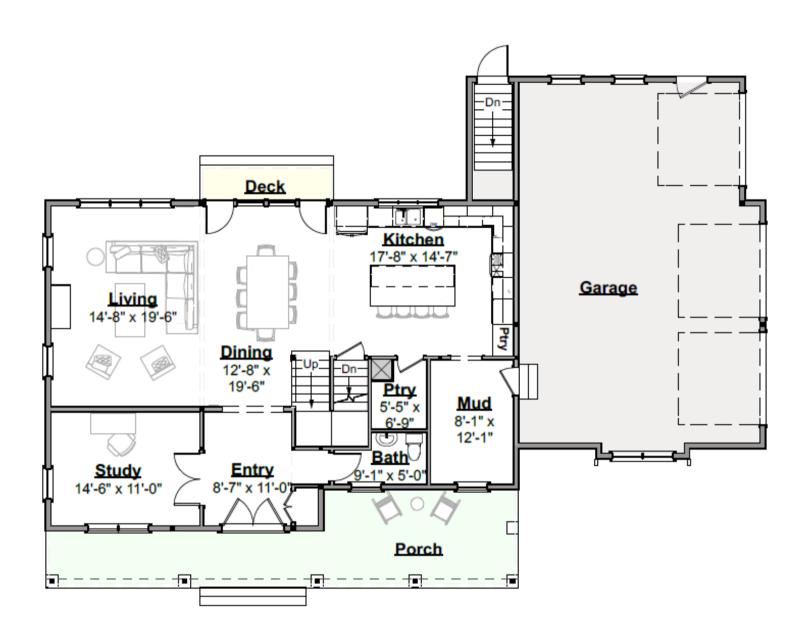

## FIRST FLOOR

## 1,396 SQ. FT.



## SECOND FLOOR

1,859 SQ. FT.







All material presented herein is intended for informational purposes only, and are a graphic representation. All elements are subject to change without prior notice. Information is compiled from sources deemed reliable but is subject to errors, omissions, changes in price, condition, sale, or withdraw without notice. No statement is made as to accuracy of any description. All measurements and square footages are approximate. Variations may occur depending, for example, on construction variances, location of unit and/or mechanical or structural requirements. Exact dimensions can be obtained by retaining the services of a licensed architect or engineer.