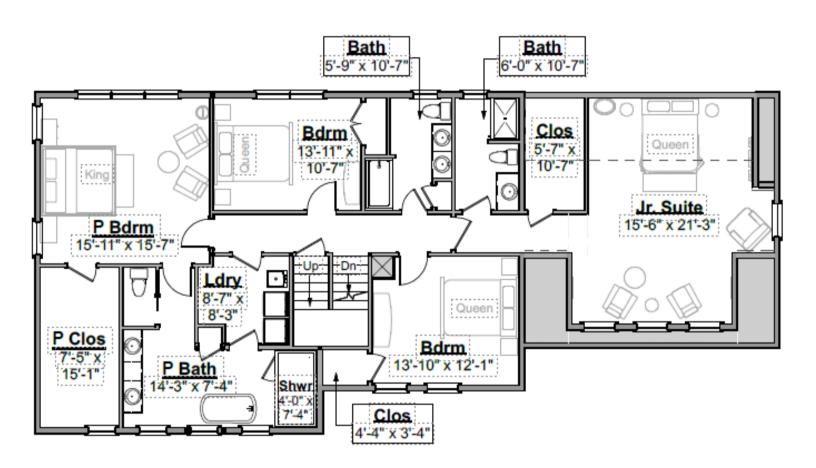

## SECOND FLOOR

1,859 SQ. FT.

All material presented herein is intended for informational purposes only, and are a graphic representation. All elements are subject to change without prior notice. Information is compiled from sources deemed reliable but is subject to errors, omissions, changes in price, condition, sale, or withdraw without notice. No statement is made as to accuracy of any description. All measurements and square footages are approximate. Variations may occur depending, for example, on construction variances, location of unit and/or mechanical or structural requirements. Exact dimensions can be obtained by retaining the services of a licensed architect or engineer.