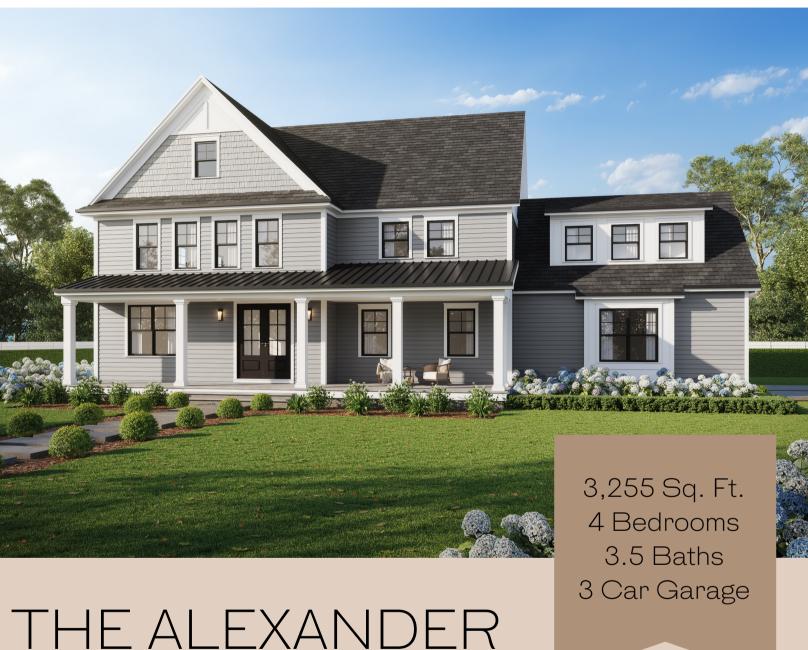

## FIRST FLOOR

## 1,396 SQ. FT.

## SECOND FLOOR

1,859 SQ. FT.

All material presented herein is intended for informational purposes only, and are a graphic representation. All elements are subject to change without prior notice. Information is compiled from sources deemed reliable but is subject to errors, omissions, changes in price, condition, sale, or withdraw without notice. No statement is made as to accuracy of any description. All measurements and square footages are approximate. Variations may occur depending, for example, on construction variances, location of unit and/or mechanical or structural requirements. Exact dimensions can be obtained by retaining the services of a licensed architect or engineer.